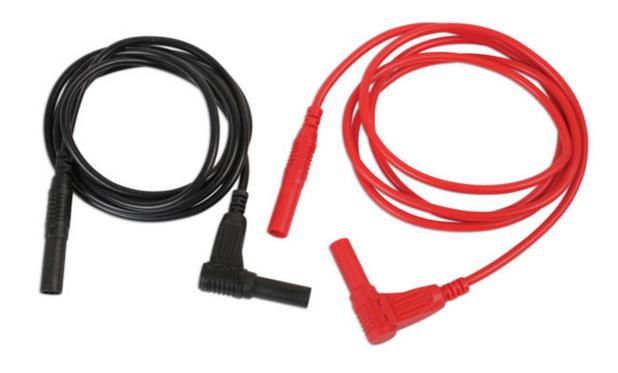

## **Electrical Test Leads**

For use with most multimeters and other Laser Tools electrical accessories.

## **Additional Information**

- Length 48"/122cm, OD 3.8mm; rating 1000V/10 amps.
- For use with most other accessories with 4mm banana sockets.
- Manufactured from silicone material. Test leads are CATIII 1000V.
- Colour: red & black.
- Useful with most multi meters, as well as Laser Part Nos. 6542 (crocodile clips), 6541 (cable piercers) & 6544 (back probes).