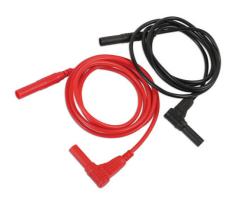

## **Electrical Test Leads**

For use with most multimeters and other Laser Tools electrical accessories.

## **Additional Information**

- Length 48"/122cm, OD 3.8mm; rating 1000V/10 amps.
- For use with most other accessories with 4mm banana sockets.
- Manufactured from silicone material. Test leads are CATIII 1000V.
- Colour: red & black.
- Useful with most multi meters, as well as Laser Part Nos. 6542 (crocodile clips), 6541 (cable piercers) & 6544 (back probes).